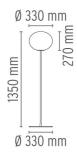

# PHYSICAL

Supply Cord length(mm) Construction material Weight (kg) Power cord 2300 Aluminum, Glass 12

Glo-Ball FI designed by Jasper Morrison Floor lamp providing diffused light

DIMENSIONS

F3031020 matt silver

330 mm 330 mm 330 mm 510 mm 330 mm