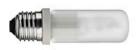

## CERTIFICATIONS

**K**<sup>03</sup>

Glo-Ball FI . Lamps

HSGS 150W E27

Lamp Watt: 150 W Lamp category: Halogen mains Socket: E27 Lamp type: HSGS Glo-Ball FI designed by Jasper Morrison Floor lamp providing diffused light