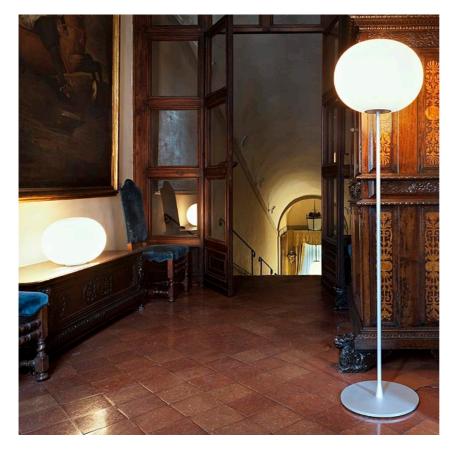

Floor I x MAX 150W E27 HSGS Indoor matt silver Floor lamp providing diffused li externally acid-etched, hand blo die-cast threaded ring nut with

Floor lamp providing diffused light. Diffuser consisting of an externally acid-etched, hand blown, flashed opaline glass and a die-cast threaded ring nut with alodine plating finish. Gray painted high-thickness steel base and stem and die-cast aluminum diffuser support. On the cable there is the electronic dimmer which allows the regulation of light brightness.

# PHYSICAL

Supply Cord length(mm) Construction material Weight (kg) Power cord 2300 Aluminum, Glass 12

Glo-Ball FI designed by Jasper Morrison Floor lamp providing diffused light

DIMENSIONS