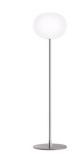

Floor I x MAX 150W E27 HSGS Indoor matt silver Floor lamp providing diffused li externally acid-etched, hand blo die-cast threaded ring nut with

Floor lamp providing diffused light. Diffuser consisting of an externally acid-etched, hand blown, flashed opaline glass and a die-cast threaded ring nut with alodine plating finish. Gray painted high-thickness steel base and stem and die-cast aluminum diffuser support. On the cable there is the electronic dimmer which allows the regulation of light brightness.

# PHYSICAL

Supply Cord length(mm) Construction material Weight (kg) Power cord 2300 Aluminum, Glass 12

Glo-Ball FI designed by Jasper Morrison Floor lamp providing diffused light

DIMENSIONS