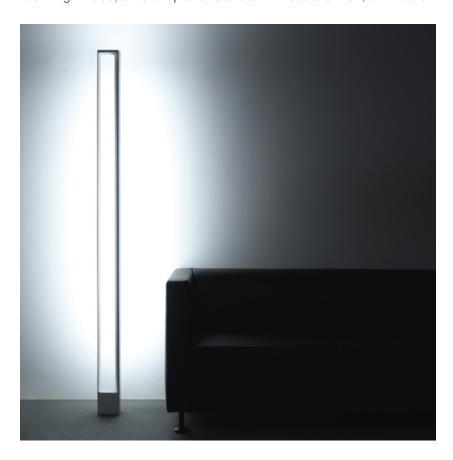

Roberto Paoli

Floor LED lamps. Floor lamp with body in extruded aluminium, heads and base in die-casted aluminium, diffusers in opal and transparent metacrylate. Structure painted in matt white. The uplight LED source gives an uplight warm and diffused flood, while the side LED creates an indirect ambient lighting. Dimmable, double switching on the cable. Heads in polymeric material, with diffusers in opal metacrylate. Structure painted in matt white. Available with uplight and downlight flood, or total up and total down. Double switch, dimmable.