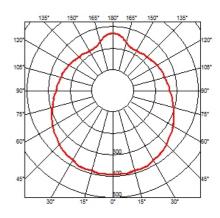

of ceiling pendant Suspension cable

Lamps description I x MAX 205W E27 HSGS

**Environment** Indoor **Finish** White

**Technical description** 

Suspension lamp providing diffused light. Diffuser consisting of an externally acid-etched, hand blown, flashed opaline glass. Transparent, injection molded polycarbonate diffuser support. 30% fiberglass reinforced injection-molded polyamide rose; pressed and galvanized ceiling fitting. Steel suspension cable.

## **ELECTRICAL**

**Emergency** Without Voltage (V) 230

### **PHYSICAL**

Supply Terminal block

3700 Cord length(mm)

Blown glass, Steel **Construction material** 

Weight (kg)





### Glo-Ball S2

designed by Jasper Morrison

Suspension lamp providing diffused

F3010061 White

#### **DIMENSIONS**



## **CERTIFICATIONS**















# Glo-Ball S2 . Lamps



### **HSGS 205W E27**

Lamp Watt: 205 W

Lamp category: Halogen mains

Socket: E27

**Lamp type:** HSGS



## Glo-Ball S2

designed by Jasper Morrison

Suspension lamp providing diffused light

F3010061

White

## **DIMENSIONS**



# **CERTIFICATIONS**









ΙP 20