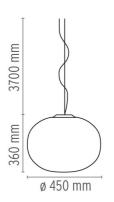

### **PHYSICAL**

Supply Terminal block

3700 Cord length(mm)

Blown glass, Steel **Construction material** 

Weight (kg)

#### **DIMENSIONS**

## **DIMENSIONS**