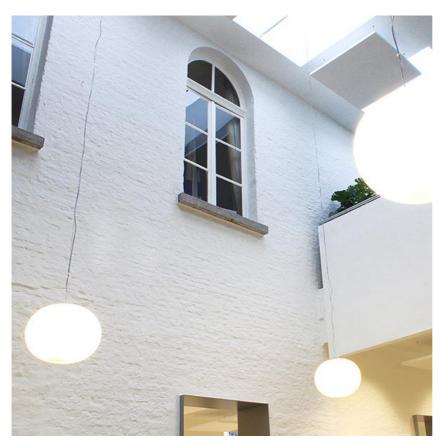

### Glo-Ball S2

designed by Jasper Morrison

Suspension lamp providing diffused

F3010061 White

## Glo-Ball S2

designed by Jasper Morrison

Suspension lamp providing diffused light

F3010061

White