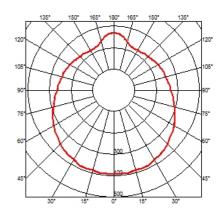

### **HSGS 205W E27**

Lamp Watt: 205 W

Lamp category: Halogen mains

Socket: E27

**Lamp type:** HSGS