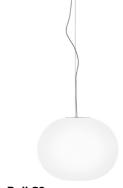

#### **GLO-BALL S2**

Mounting **Pendant** 

Type of ceiling pendant Suspension cable

Lamps description I x MAX 205W E27 HSGS

**Environment** Indoor **Finish** White

**Technical description** 

Suspension lamp providing diffused light. Diffuser consisting of an externally acid-etched, hand blown, flashed opaline glass. Transparent, injection molded polycarbonate diffuser support. 30% fiberglass reinforced injection-molded polyamide rose; pressed and galvanized ceiling fitting. Steel suspension cable.

### Glo-Ball S2

designed by Jasper Morrison

Suspension lamp providing diffused

F3010061 White

## Glo-Ball S2

designed by Jasper Morrison

Suspension lamp providing diffused light

F3010061

White