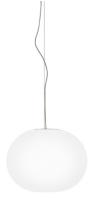

### Glo-Ball S2

designed by Jasper Morrison

Suspension lamp providing diffused

F3010061 White

## Glo-Ball S2

designed by Jasper Morrison

Suspension lamp providing diffused light

F3010061

White