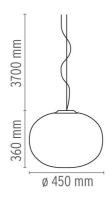

opaline glass. Transparent, injection molded polycarbonate diffuser support. 30% fiberglass reinforced injection-molded polyamide rose; pressed and galvanized ceiling fitting. Steel suspension cable.

## **ELECTRICAL**

**Emergency** Without Voltage (V) 230

### **PHYSICAL**

Supply Terminal block

3700 Cord length(mm)

Blown glass, Steel **Construction material** 

Weight (kg)





### Glo-Ball S2

designed by Jasper Morrison

Suspension lamp providing diffused

F3010061 White

#### **DIMENSIONS**



## **CERTIFICATIONS**















# Glo-Ball S2 . Lamps



### **HSGS 205W E27**

Lamp Watt: 205 W

Lamp category: Halogen mains

Socket: E27

**Lamp type:** HSGS



## Glo-Ball S2

designed by Jasper Morrison

Suspension lamp providing diffused light

F3010061

White

## **DIMENSIONS**



# **CERTIFICATIONS**









ΙP 20