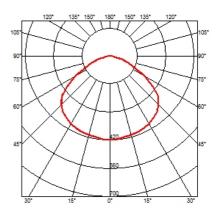

Suspension luminaire providing diffused lighting. Hemispherical, mechanically-processed cast plaster diffuser, painted white inside. Outer finish: rust, glossy black, glossy white or matte gold. Plaster diffuser support in die-cast aluminum alloy, liquidpainted white. Molded upper bushing in die-cast, polished aluminum alloy, protected with transparent paint on the entire visible part. Upper cable gland and blocking ring nut in black injection-molded PC (polycarbonate). Shaped, galvanized adjustment screws. Transparent, injection-molded, upper and lower silicone shock absorbers. Lamp holder and fixing support in black injection-molded PPS (polyphenylene sulfide). Flashed and blown opal glass diffuser. Molded fixing ring nut in die-cast aluminum alloy with alodine plating. Skygarden I frieze in photo-etched and mechanically drawn AISI 304 steel. Molded and galvanized steel ceiling attachment Gray, injectionmolded PA6 (Nylon) rose.