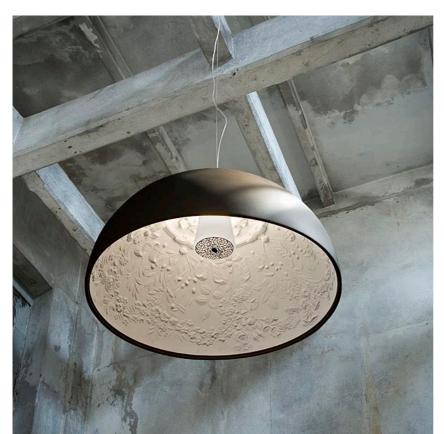

Suspension luminaire providing diffused lighting. Hemispherical, mechanically-processed cast plaster diffuser, painted white inside. Outer finish: rust, glossy black, glossy white or matte gold. Plaster diffuser support in die-cast aluminum alloy, liquidpainted white. Molded upper bushing in die-cast, polished aluminum alloy, protected with transparent paint on the entire visible part. Upper cable gland and blocking ring nut in black injection-molded PC (polycarbonate). Shaped, galvanized adjustment screws. Transparent, injection-molded, upper and lower silicone shock absorbers. Lamp holder and fixing support in black injection-molded PPS (polyphenylene sulfide). Flashed and blown opal glass diffuser. Molded fixing ring nut in die-cast aluminum alloy with alodine plating. Skygarden I frieze in photo-etched and mechanically drawn AISI 304 steel. Molded and galvanized steel ceiling attachment Gray, injectionmolded PA6 (Nylon) rose.

# Skygarden l

designed by Marcel Wanders

Suspension luminaire providing diffused lighting.