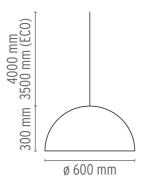

# PHYSICAL

Supply Cord length(mm) Construction material Weight (kg) Terminal block 4000 Glass, Plaster, Stainless steel 13.6

www.flos.com info@flos.it

Skygarden I . Lamps

HSGS 105W E27

Lamp Watt: 105 W Lamp category: Halogen mains Socket: E27 Lamp type: HSGS

## Skygarden l

designed by Marcel Wanders

Suspension luminaire providing diffused lighting.

DIMENSIONS

www.flos.com info@flos.it