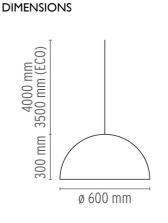

## Skygarden l

designed by Marcel Wanders

Suspension luminaire providing diffused lighting.

DIMENSIONS

www.flos.com info@flos.it