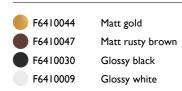

## **SKYGARDEN I**

| Mounting                | Pendant                                                                                                                      |
|-------------------------|------------------------------------------------------------------------------------------------------------------------------|
| Type of ceiling pendant | Suspension steel cable                                                                                                       |
| Lamps description       | I x MAX 105W E27 HSGS                                                                                                        |
| Environment             | Indoor                                                                                                                       |
| Finish                  | Glossy white, Glossy black, Matt gold, Matt rusty brown                                                                      |
| Design awards           | Edida 2008, Red Dot Design Award                                                                                             |
| Technical description   | Suspension luminaire providing diffused lighting. Hemispheric<br>mechanically-processed cast plaster diffuser, painted white |

Suspension luminaire providing diffused lighting. Hemispherical, mechanically-processed cast plaster diffuser, painted white inside. Outer finish: rust, glossy black, glossy white or matte gold. Plaster diffuser support in die-cast aluminum alloy, liquidpainted white. Molded upper bushing in die-cast, polished aluminum alloy, protected with transparent paint on the entire visible part. Upper cable gland and blocking ring nut in black injection-molded PC (polycarbonate). Shaped, galvanized adjustment screws. Transparent, injection-molded, upper and lower silicone shock absorbers. Lamp holder and fixing support in black injection-molded PPS (polyphenylene sulfide). Flashed and blown opal glass diffuser. Molded fixing ring nut in die-cast aluminum alloy with alodine plating. Skygarden I frieze in photo-etched and mechanically drawn AISI 304 steel. Molded and galvanized steel ceiling attachment Gray, injectionmolded PA6 (Nylon) rose.