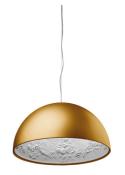

## **SKYGARDEN I**

| Mounting                | Pendant                                                                                                                      |
|-------------------------|------------------------------------------------------------------------------------------------------------------------------|
| Type of ceiling pendant | Suspension steel cable                                                                                                       |
| Lamps description       | I x MAX 105W E27 HSGS                                                                                                        |
| Environment             | Indoor                                                                                                                       |
| Finish                  | Glossy white, Glossy black, Matt gold, Matt rusty brown                                                                      |
| Design awards           | Edida 2008, Red Dot Design Award                                                                                             |
| Technical description   | Suspension luminaire providing diffused lighting. Hemispheric<br>mechanically-processed cast plaster diffuser, painted white |

Suspension luminaire providing diffused lighting. Hemispherical, mechanically-processed cast plaster diffuser, painted white inside. Outer finish: rust, glossy black, glossy white or matte gold. Plaster diffuser support in die-cast aluminum alloy, liquidpainted white. Molded upper bushing in die-cast, polished aluminum alloy, protected with transparent paint on the entire visible part. Upper cable gland and blocking ring nut in black injection-molded PC (polycarbonate). Shaped, galvanized adjustment screws. Transparent, injection-molded, upper and lower silicone shock absorbers. Lamp holder and fixing support in black injection-molded PPS (polyphenylene sulfide). Flashed and blown opal glass diffuser. Molded fixing ring nut in die-cast aluminum alloy with alodine plating. Skygarden I frieze in photo-etched and mechanically drawn AISI 304 steel. Molded and galvanized steel ceiling attachment Gray, injectionmolded PA6 (Nylon) rose.

# Skygarden l

designed by Marcel Wanders

Suspension luminaire providing diffused lighting.