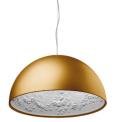

## **SKYGARDEN I**

| Mounting                | Pendant                                                                                                                      |
|-------------------------|------------------------------------------------------------------------------------------------------------------------------|
| Type of ceiling pendant | Suspension steel cable                                                                                                       |
| Lamps description       | I x MAX 105W E27 HSGS                                                                                                        |
| Environment             | Indoor                                                                                                                       |
| Finish                  | Glossy white, Glossy black, Matt gold, Matt rusty brown                                                                      |
| Design awards           | Edida 2008, Red Dot Design Award                                                                                             |
| Technical description   | Suspension luminaire providing diffused lighting. Hemispheric<br>mechanically-processed cast plaster diffuser, painted white |

Suspension luminaire providing diffused lighting. Hemispherical, mechanically-processed cast plaster diffuser, painted white inside. Outer finish: rust, glossy black, glossy white or matte gold. Plaster diffuser support in die-cast aluminum alloy, liquidpainted white. Molded upper bushing in die-cast, polished aluminum alloy, protected with transparent paint on the entire visible part. Upper cable gland and blocking ring nut in black injection-molded PC (polycarbonate). Shaped, galvanized adjustment screws. Transparent, injection-molded, upper and lower silicone shock absorbers. Lamp holder and fixing support in black injection-molded PPS (polyphenylene sulfide). Flashed and blown opal glass diffuser. Molded fixing ring nut in die-cast aluminum alloy with alodine plating. Skygarden I frieze in photo-etched and mechanically drawn AISI 304 steel. Molded and galvanized steel ceiling attachment Gray, injectionmolded PA6 (Nylon) rose.