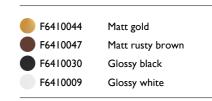

## **SKYGARDEN I**

| Mounting                | Pendant                                                                                                                      |
|-------------------------|------------------------------------------------------------------------------------------------------------------------------|
| Type of ceiling pendant | Suspension steel cable                                                                                                       |
| Lamps description       | I x MAX 105W E27 HSGS                                                                                                        |
| Environment             | Indoor                                                                                                                       |
| Finish                  | Glossy white, Glossy black, Matt gold, Matt rusty brown                                                                      |
| Design awards           | Edida 2008, Red Dot Design Award                                                                                             |
| Technical description   | Suspension luminaire providing diffused lighting. Hemispheric<br>mechanically-processed cast plaster diffuser, painted white |

Suspension luminaire providing diffused lighting. Hemispherical, mechanically-processed cast plaster diffuser, painted white inside. Outer finish: rust, glossy black, glossy white or matte gold. Plaster diffuser support in die-cast aluminum alloy, liquidpainted white. Molded upper bushing in die-cast, polished aluminum alloy, protected with transparent paint on the entire visible part. Upper cable gland and blocking ring nut in black injection-molded PC (polycarbonate). Shaped, galvanized adjustment screws. Transparent, injection-molded, upper and lower silicone shock absorbers. Lamp holder and fixing support in black injection-molded PPS (polyphenylene sulfide). Flashed and blown opal glass diffuser. Molded fixing ring nut in die-cast aluminum alloy with alodine plating. Skygarden I frieze in photo-etched and mechanically drawn AISI 304 steel. Molded and galvanized steel ceiling attachment Gray, injectionmolded PA6 (Nylon) rose.