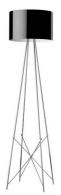

#### RAY F2

Mounting Floor

Lamps description I x MAX 205W E27 HSGS

**Environment** Indoor

Finish White, Grey, Black

**Technical description** 

Floor lamp providing diffused lighting. Steel tube structure, welded, brushed and chrome-plated. Diffuser support in diecast, polished and chrome-plated Zamak alloy. Injection-molded PA6 (nylon) lamp-cover. Color: white. Injection-molded PC (polycarbonate) inner diffuser. Color: 3% opal. Injection-molded elastic PVC (polyvinylchloride) feet. Latheshaped aluminum diffusers, painted white on the inside, and shiny white or black on the outside or gray-colored, blown and overlaid glass with glossy external finish. On the cable there is the electronic dimmer which allows the regulation of

#### **PHYSICAL**

430 Diameter (mm)

Supply Power cord 1900 Cord length(mm)

**Construction material** Aluminum, Glass, Steel Weight (kg) 6.2 (met) - 9.2 (glass)

Ray F2 designed by Rodolfo Dordoni

Floor lamp providing diffused lighting.

F5921030 Black F5921009 White F5920020 Glass