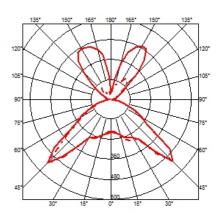

#### **HSGS 205W E27**

Lamp Watt: 205 W

Lamp category: Halogen mains

Socket: E27

**Lamp type:** HSGS

Ray F2 designed by Rodolfo Dordoni

Floor lamp providing diffused lighting.

F5921030 Black F5921009 White F5920020 Glass