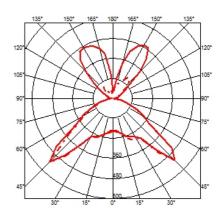

loride) feet. Latheshaped aluminum diffusers, painted white on the inside, and shiny white or black on the outside or gray-colored, blown and overlaid glass with glossy external finish. On the cable there is the electronic dimmer which allows the regulation of

light brightness.



Without **Emergency** 

**Switching** On the cable there is the electronic dimmer which allows the

regulation of light brightness with a dial.

Voltage (V) 220/240

#### **PHYSICAL**

430 Diameter (mm)

Supply Power cord 1900 Cord length(mm)

**Construction material** Aluminum, Glass, Steel Weight (kg) 6.2 (met) - 9.2 (glass)





Ray F2 designed by Rodolfo Dordoni

Floor lamp providing diffused lighting.

F5921030 Black F5921009 White F5920020 Glass

#### **DIMENSIONS**



#### **CERTIFICATIONS**









20





## Ray F2 . Lamps



#### **HSGS 205W E27**

Lamp Watt: 205 W

Lamp category: Halogen mains

Socket: E27

**Lamp type:** HSGS



Ray F2 designed by Rodolfo Dordoni

Floor lamp providing diffused lighting.

F5921030 Black F5921009 White F5920020 Glass

### **DIMENSIONS**



## **CERTIFICATIONS**









IP 20