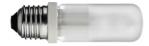

#### **HSGS 205W E27**

Lamp Watt: 205 W

Lamp category: Halogen mains

Socket: E27

**Lamp type:** HSGS

Ray F2 designed by Rodolfo Dordoni

Floor lamp providing diffused lighting.

F5921030 Black F5921009 White F5920020 Glass