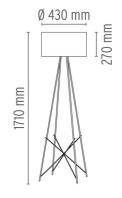

#### **PHYSICAL**

430 Diameter (mm)

Supply Power cord 1900 Cord length(mm)

**Construction material** Aluminum, Glass, Steel Weight (kg) 6.2 (met) - 9.2 (glass)

Ray F2 designed by Rodolfo Dordoni

Floor lamp providing diffused lighting.

#### **DIMENSIONS**

### **DIMENSIONS**