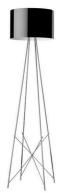

#### **PHYSICAL**

430 Diameter (mm)

Supply Power cord 1900 Cord length(mm)

**Construction material** Aluminum, Glass, Steel Weight (kg) 6.2 (met) - 9.2 (glass)

Ray F2 designed by Rodolfo Dordoni

Floor lamp providing diffused lighting.

F5921030 Black F5921009 White F5920020 Glass