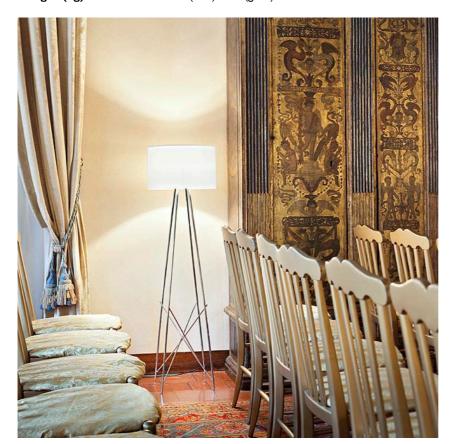

#### RAY F2

Mounting Floor

Lamps description I x MAX 205W E27 HSGS

**Environment** Indoor

Finish White, Grey, Black

**Technical description** 

Floor lamp providing diffused lighting. Steel tube structure, welded, brushed and chrome-plated. Diffuser support in diecast, polished and chrome-plated Zamak alloy. Injection-molded PA6 (nylon) lamp-cover. Color: white. Injection-molded PC (polycarbonate) inner diffuser. Color: 3% opal. Injection-molded elastic PVC (polyvinylchloride) feet. Latheshaped aluminum diffusers, painted white on the inside, and shiny white or black on the outside or gray-colored, blown and overlaid glass with glossy external finish. On the cable there is the electronic dimmer which allows the regulation of

#### **PHYSICAL**

430 Diameter (mm)

Supply Power cord 1900 Cord length(mm)

**Construction material** Aluminum, Glass, Steel Weight (kg) 6.2 (met) - 9.2 (glass)

Ray F2 designed by Rodolfo Dordoni

Floor lamp providing diffused lighting.

## Ray F2 . Lamps