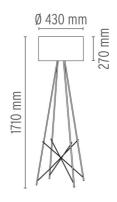

#### **PHYSICAL**

430 Diameter (mm)

Supply Power cord 1900 Cord length(mm)

**Construction material** Aluminum, Glass, Steel Weight (kg) 6.2 (met) - 9.2 (glass)

Ray F2 designed by Rodolfo Dordoni

Floor lamp providing diffused lighting.

#### **DIMENSIONS**

### **DIMENSIONS**