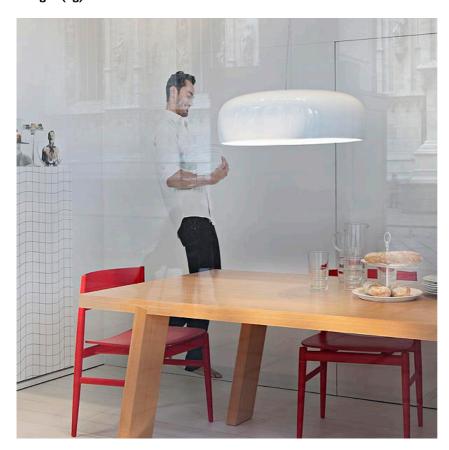

#### Smithfield S

designed by Jasper Morrison

Suspension lamp with direct light.

F1360009 White F1360030 Black F1360021 Mud

## Smithfield S

designed by Jasper Morrison

Suspension lamp with direct light.

F1360009 White
F1360030 Black
F1360021 Mud