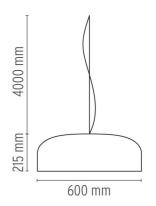

#### **PHYSICAL**

600 Diameter (mm)

Terminal block Supply

Cord length(mm) 4000

**Construction material** Aluminum, Methacrylate

Weight (kg) 5

#### **DIMENSIONS**

## **DIMENSIONS**