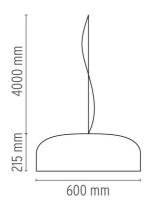

#### **PHYSICAL**

600 Diameter (mm)

Terminal block Supply

Cord length(mm) 4000

**Construction material** Aluminum, Methacrylate

Weight (kg) 5

#### **DIMENSIONS**

## **DIMENSIONS**