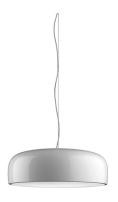

#### Smithfield S

designed by Jasper Morrison

Suspension lamp with direct light.

F1360009 White F1360030 Black F1360021 Mud

## Smithfield S

designed by Jasper Morrison

Suspension lamp with direct light.

F1360009 White
F1360030 Black
F1360021 Mud