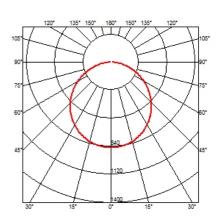

#### **HDG 230W R7s**

Lamp Watt: 230 W

Lamp category: Halogen mains

Socket: R7s

Lamp type: HDG