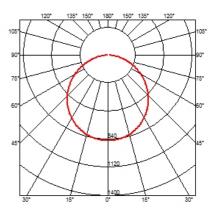

ion cable. Three-pole electric cable in PTFE double

insulation, working length 400 cm.

## **ELECTRICAL**

**Emergency** Without Voltage (V) 230

#### **PHYSICAL**

600 Diameter (mm)

Terminal block Supply

Cord length(mm) 4000

**Construction material** Aluminum, Methacrylate

Weight (kg) 5





#### Smithfield S

designed by Jasper Morrison

Suspension lamp with direct light.

F1360009 White F1360030 Black F1360021 Mud

#### **DIMENSIONS**



# **CERTIFICATIONS**









ΙP 20





## Smithfield S . Lamps



#### **HDG 230W R7s**

Lamp Watt: 230 W

Lamp category: Halogen mains

Socket: R7s

Lamp type: HDG



## Smithfield S

designed by Jasper Morrison

Suspension lamp with direct light.

F1360009 White
F1360030 Black
F1360021 Mud

## **DIMENSIONS**



## **CERTIFICATIONS**