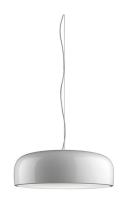

#### Smithfield S

designed by Jasper Morrison

Suspension lamp with direct light.

F1360009 White F1360030 Black F1360021 Mud

## Smithfield S

designed by Jasper Morrison

Suspension lamp with direct light.

F1360009 White
F1360030 Black
F1360021 Mud