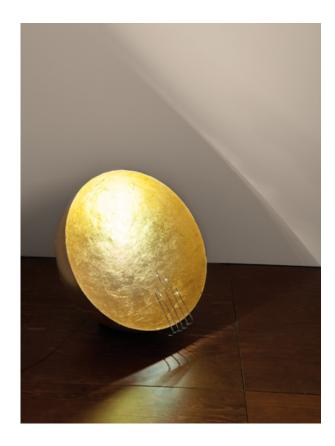

# **Tekno Moon**

### materials and colours

made of fiberglass hemisphere entirely lined with gold or silver coloured leaf, rough iron base, nickel-plated copper sticks, blue cable.

### dimensions

hemisphere Ø 60 cm, ledge 35 cm ca.